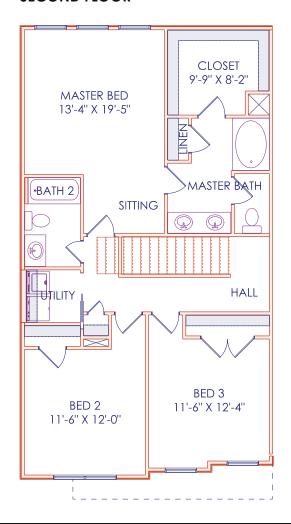

# **Klein Forest Townhomes**

1670 SQ FT 3 BED / 2.5 BATH / 2 CAR CARAGE



## **FRONT ELEVATION VIEW**



### **FIRST FLOOR**



## **SECOND FLOOR**



# **Klein Forest Townhomes**

1670 SQ FT 3 BED / 2.5 BATH / 2 CAR CARAGE



### SITE LAYOUT



### **COMMUNITY HIGHLIGHTS**

- 86 Unit Townhome Development in NW Houston
- · Located in Harris County, within the City of Houston's Extraterritorial Jurisdiction (ETJ)
- 2 Miles North of Beltway 8 / Sam Houston Parkway
- Community Park with Play Equipment
- Low Homeowners Association Fees
- Highly Acclaimed Klein ISD School District
- Key Map 371F
- Flexible, Open Floor Plan with Island Kitchen
- Durable LVT Plank & Ceramic Tile Flooring
- Granite Countertops & Stainless Steel Appliances
- 9' Ceiling Height on Both Floors

### **PROJECT LOCATION**