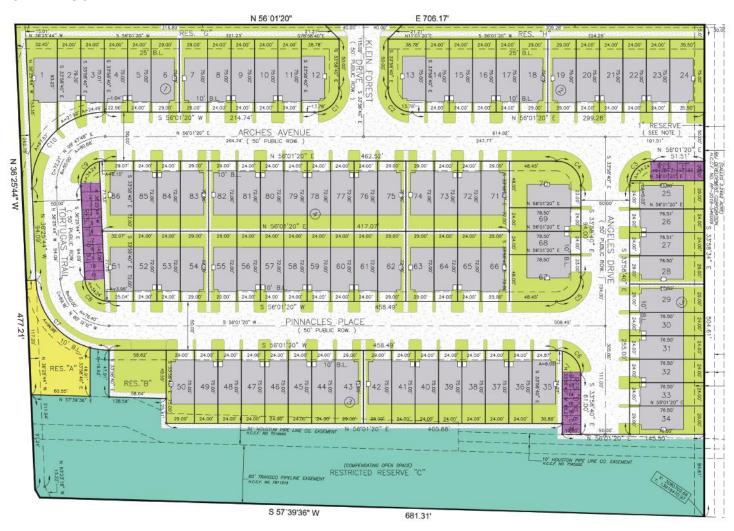

### SITE LAYOUT

### **COMMUNITY HIGHLIGHTS**

- 86 Unit Townhome Development in NW Houston
- · Located in Harris County, within the City of Houston's Extraterritorial Jurisdiction (ETJ)
- 2 Miles North of Beltway 8 / Sam Houston Parkway
- Community Park with Play Equipment
- Low Homeowners Association Fees
- Highly Acclaimed Klein ISD School District
- Key Map 371F
- Flexible, Open Floor Plan with Island Kitchen
- Durable LVT Plank & Ceramic Tile Flooring
- Granite Countertops & Stainless Steel Appliances
- 9' Ceiling Height on Both Floors