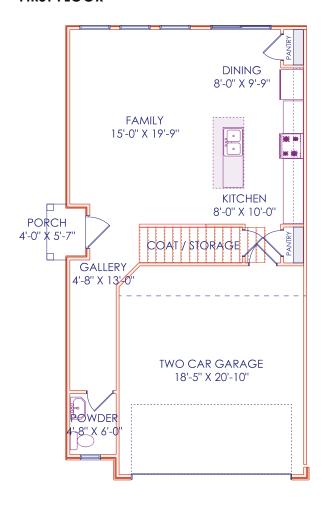

# **Klein Forest Townhomes**

1670 SQ FT 3 BED / 2.5 BATH / 2 CAR CARAGE



## **FRONT ELEVATION VIEW**



### **FIRST FLOOR**



## **SECOND FLOOR**



# **Klein Forest Townhomes**

1670 SQ FT 3 BED / 2.5 BATH / 2 CAR CARAGE



### SITE LAYOUT



### **COMMUNITY HIGHLIGHTS**

- 86 Unit Townhome Development in NW Houston
- · Located in Harris County, within the City of Houston's Extraterritorial Jurisdiction (ETJ)
- 2 Miles North of Beltway 8 / Sam Houston Parkway
- Community Park with Play Equipment
- Low Homeowners Association Fees
- Highly Acclaimed Klein ISD School District
- Key Map 371F
- Flexible, Open Floor Plan with Island Kitchen
- Durable LVT Plank & Ceramic Tile Flooring
- Granite Countertops & Stainless Steel Appliances
- 9' Ceiling Height on Both Floors

### **PROJECT LOCATION**